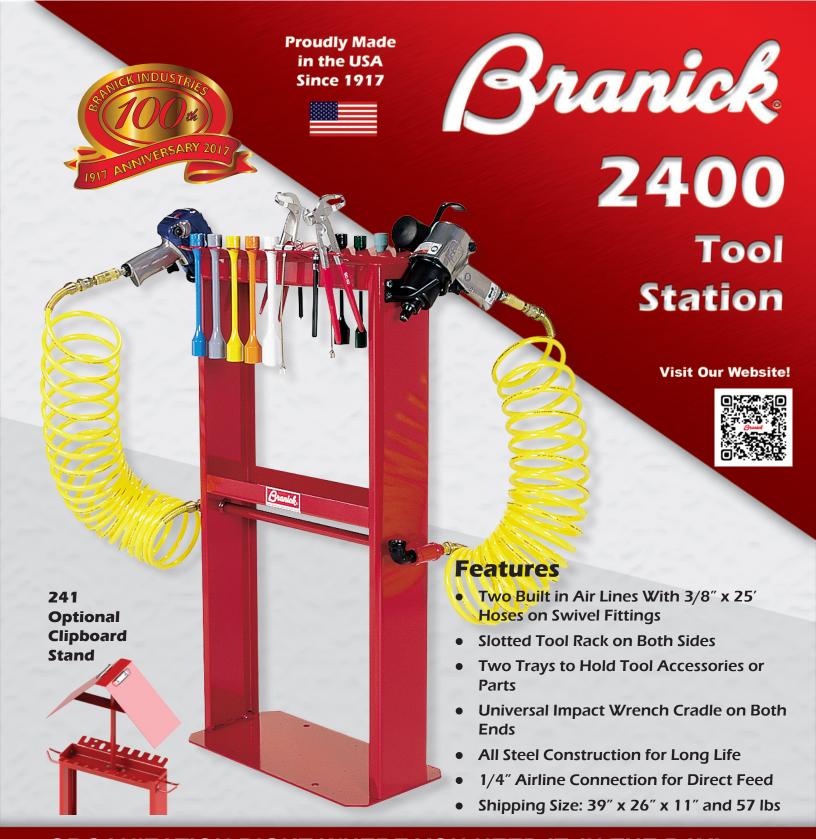

## ORGANIZATION RIGHT WHERE YOU NEED IT, IN THE BAY!

The Branick 2400 Tool Station is the perfect way to keep your tire service tools organized and in easy reach. Designed for one or two bay use, there is a slotted tool rack on both sides. The 2400 has a 1/4" airline connection to supply the two built in swiveling coiled hoses that stay off the floor and out of the way. Each station is also equipped with two universal impact gun cradles. The upper and lower trays are perfect for additional storage or holding small parts. To make sure it stays put, the solid steel 2400 can be bolted to the floor through the predrilled base plate holes. As with all our products, the 2400 is manufactured at Branick's facility in Fargo, ND to give you American made quality and toughness.